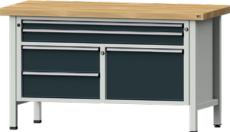

## Cabinet workbench, series V 1500 Solid beech, 1500 mm, 5 drawers with full extension

## Execution:

- Robustly welded sheet steel construction
- Base made of square-section steel tube 45 x 45 x 2 mm, with level compensation

| Art. no.                          | 50221 801                                    |
|-----------------------------------|----------------------------------------------|
| Brand                             | ANKE                                         |
| Number of drawers                 | 5 PCS                                        |
| Working height                    | 850 mm                                       |
| Worktop width                     | 1500 mm                                      |
| Worktop height                    | 50 mm                                        |
| Pullout type                      | Full extension                               |
| Worktop depth                     | 700 mm                                       |
| Colour of front                   | Anthracite grey RAL 7016                     |
| Cabinet colour                    | Light grey RAL 7035                          |
| With single pull-out safety brake | Yes                                          |
| Levelling                         | Yes                                          |
| Lock type                         | DOM® locking system                          |
| Drawer front height               | 1 x 60 mm, 1 x 90 mm, 2 x 180 mm, 1 x 360 mm |
| Surface                           | Powder-coated                                |
| Drawer width (inner dimension)    | 500/1110                                     |
| Load-carrying capacity            | 1500 kg                                      |
| Drawer depth (inner dimension)    | 540 mm                                       |
| Load-carrying capacity per drawer | 100 kg                                       |
| Material of worktop               | Solid beech                                  |
| Central locking                   | Yes                                          |
| Gross Weight                      | 149.283 kg                                   |
| Product Group                     | 502                                          |