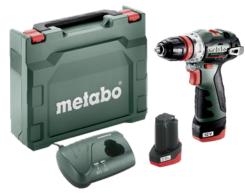

## **Cordless drill driver PowerMaxx BS**Easy to use

| Art. no.                                   | 71027 052                                               |
|--------------------------------------------|---------------------------------------------------------|
| Brand                                      | METABO                                                  |
| Manufacturer Part Number                   | 601749500                                               |
| Model                                      | PowerMaxx BS 12 BL Q                                    |
| Number of rechargeable batteries/batteries | 2 PCS                                                   |
| Battery designation                        | 12 V lithium ion battery                                |
| Rechargeable battery/battery capacity      | 2 Ah                                                    |
| Weight of rechargeable battery/battery     | 0.19 kg                                                 |
| Battery included                           | Yes                                                     |
| Type of rechargeable battery/battery       | Li-lon                                                  |
| Battery voltage                            | 12 V                                                    |
| Nominal energy                             | 24 Wh                                                   |
| Manufacturer Article Number                | 601749500                                               |
| Max. drilling diameter in steel            | 10 mm                                                   |
| Bit holder                                 | 1/4 inch hexagon                                        |
| Max. drilling diameter in wood             | 32 mm                                                   |
| Idle speed 1st gear min.                   | 0 rpm                                                   |
| Idle speed 1st gear max.                   | 400 rpm                                                 |
| Idle speed 1st gear min./max.              | 0-400 rpm                                               |
| Idle speed 2nd gear min.                   | 0 rpm                                                   |
| Idle speed 2nd gear max.                   | 1500 rpm                                                |
| Idle speed 2nd gear min./max.              | 0-1500 rpm                                              |
| Max. torque for soft screwing application  | 20 Nm                                                   |
| Max. torque for hard screwing application  | 38 Nm                                                   |
| Max. torque hard/soft                      | 38 / 20 Nm                                              |
| Min./max. drill chuck span width           | 1-10 mm                                                 |
| Max. drill chuck span width                | 10 mm                                                   |
| Min. drill chuck span width                | 1 mm                                                    |
| Weight                                     | 0.9 kg                                                  |
| Included in delivery                       | Quick-action drill chuck, belt hook, 2 Li-Power battery |
|                                            | packs (12 V/2 Ah), charger LC 40 plastic case           |
| With working lights                        | Yes                                                     |
| With impulse function                      | No                                                      |
| With battery capacity display              | Yes                                                     |
| Gross Weight                               | 2.258 kg                                                |
| Product Group                              | 745                                                     |