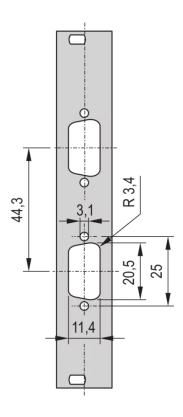

# 30118-336 19" FRONT PANEL WITH D-SUB CUTOUT, 2X9-PIN, 3U, 4 HP, 2.5 MM, AL, RAL 7035

# **PRODUCT ATTRIBUTES**

Accessory Type: Front panel

Material: Aluminum

Front Finish: Painted

Rear Finish: Conductive

Color Code: RAL 7035

Rack Height: 3 U

Height: 128.4 mm

Rack Width: 4 HP

Width: 19.98 mm

Depth: 2.5 mm

Package Quantity: 1

## ADDITIONAL PRODUCT DETAILS

19" Front Panel with SUB-D Cut-Out or FDDI Cut-Out.