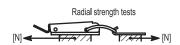

#### MOUNTING Welding

SPECIAL EXECUTIONS ON REQUEST Hook clamps in AISI 304 stainless steel.

| Code Description Max. work load [N] | ng Load at<br>breakage 众፟∆<br>[N] |
|-------------------------------------|-----------------------------------|
| 420271 TLY.Z-30/81 300              | 600 18                            |