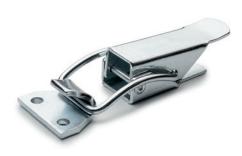

#### MOUNTING Welding

SPECIAL EXECUTIONS ON REQUEST Hook clamps in AISI 304 stainless steel.

| Code Description Max. work load [N] | ng Load at<br>breakage 众፟∆<br>[N] |
|-------------------------------------|-----------------------------------|
| 420271 TLY.Z-30/81 300              | 600 18                            |