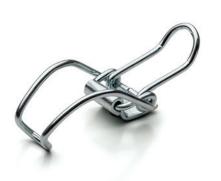

#### **Hook clamps**

Steel

RoHS

### LZ. | Hook clamps

Steel

## LEVER BODY AND CATCH BRACKET MATERIAL

Zinc-plated steel.