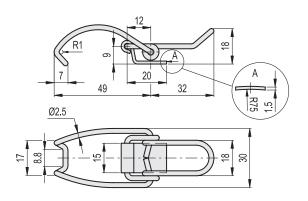

#### MOUNTING Welding

SPECIAL EXECUTIONS ON REQUEST Hook clamps in AISI 304 stainless steel.

| Code Description Max. work load [N] | ng Load at<br>breakage 众፟∆<br>[N] |
|-------------------------------------|-----------------------------------|
| 420271 TLY.Z-30/81 300              | 600 18                            |