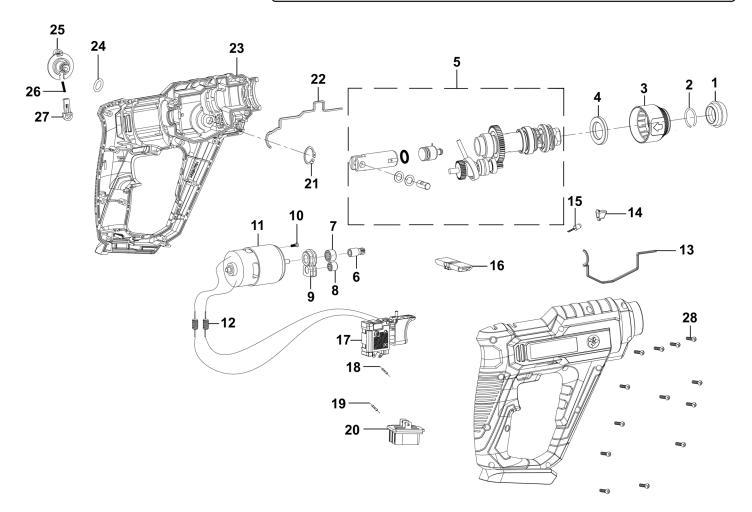

## Parts Information:

## Product description if required Model No: CP20VSDS

| Item | Part No.    | Description            |
|------|-------------|------------------------|
| 1    | CP20VSDS.01 | Dust Cover             |
| 2    | CP20VSDS.02 | Steel Ring             |
| 3    | CP20VSDS.03 | Front Cover            |
| 4    | CP20VSDS.04 | Sealing Washer         |
| 5    | CP20VSDS.05 | Gearbox                |
| 6    | CP20VSDS.06 | Pinion Gear            |
| 7    | B.HK0908    | Needle Bearing HK0908  |
| 8    | B.HK0608    | Needle Bearing HK0608  |
| 9    | CP20VSDS.09 | Needle Bearing Bracket |
| 10   | CP20VCS.10  | Lamp Holder Screw 3x10 |
| 11   | CP20VSDS.11 | Motor                  |
| 12   | CP20VSDS.12 | Inductance             |
| 13   | CP20VSDS.13 | Rubber Seal (A)        |
| 14   | CP20VSDS.14 | LED Cover              |

| Item | Part No.    | Description                                         |
|------|-------------|-----------------------------------------------------|
| 15   | CP20VSDS.15 | LED                                                 |
| 16   | CP20VSDS.16 | Speed Control Bar                                   |
| 17   | CP20VSDS.17 | Switch                                              |
| 18   | CP20VSDS.18 | Resistance                                          |
| 19   | CP20VSDS.19 | Resistance                                          |
| 20   | CP20VSDS.20 | Battery Connection Plate                            |
| 21   | CP20VSDS.21 | Ext Circlip                                         |
| 22   | CP20VSDS.22 | Rubber Seal (B)                                     |
| 23   | CP20VSDS.23 | Casing Complete                                     |
| 24   | CP20VSDS.24 | Sealing Ring                                        |
| 25   | CP20VSDS.25 | Side Button                                         |
| 26   | CP20VSDS.26 | Button Spring                                       |
| 27   | CP20VSDS.27 | Button Lock                                         |
| 28   | MSP310.S    | Machine Screw Pan Head Phillips M3x10mm<br>(Single) |