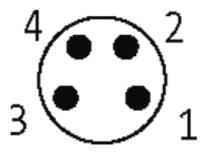

## M8 female 90° snap-in with cable

PUR 4x0.25 bk UL/CSA+drag chain 10m

M8 Female 90° 4-pole Snap In

Plastic housings with good resistance against chemicals and oils. The resistance to aggressive media should be individually tested for your application. Further details on request.