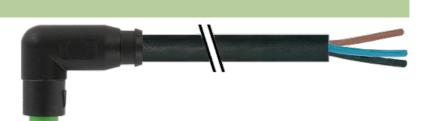

## M8 female 90° snap-in with cable

PUR 4x0.25 bk UL/CSA+drag chain 10m

M8 Female 90° 4-pole Snap In

Plastic housings with good resistance against chemicals and oils. The resistance to aggressive media should be individually tested for your application. Further details on request.