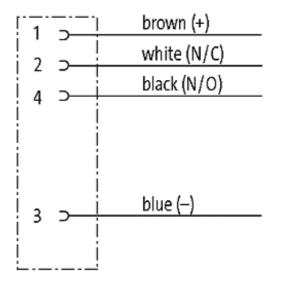

## M8 female 90° snap-in with cable

PUR 4x0.25 bk UL/CSA+drag chain 10m

M8 Female 90° 4-pole Snap In

Plastic housings with good resistance against chemicals and oils. The resistance to aggressive media should be individually tested for your application. Further details on request.