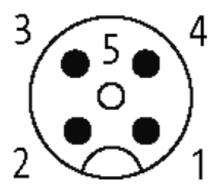

## Illustration

| · 1 > | brown (+)   |
|-------|-------------|
| i 2 > | white (N/C) |
| 1 4 5 | black (N/O) |
| 4     |             |
| !     |             |
|       |             |
| 3 5   | blue (–)    |
| ; ,   |             |
|       |             |