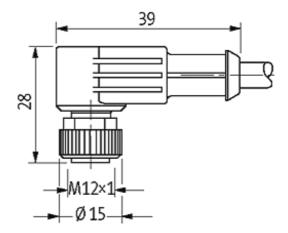

## M12 female 90° with cable

PUR 4x0.34 gy UL/CSA+robot+drag chain 1m

M12 Female 90°

4-pole

Art.-No. 7005 - M12 Lite - (plastic hexagonal screw) on request

Plastic housings with good resistance against chemicals and oils. The resistance to aggressive media should be individually tested for your application. Further details on request. Further cable lengths on request.