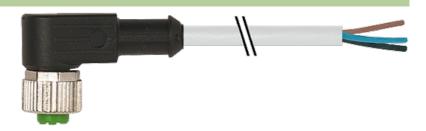

## M12 female 90° with cable

PUR 4x0.34 gy UL/CSA+robot+drag chain 1m

M12 Female 90°

4-pole

Art.-No. 7005 - M12 Lite - (plastic hexagonal screw) on request

Plastic housings with good resistance against chemicals and oils. The resistance to aggressive media should be individually tested for your application. Further details on request. Further cable lengths on request.

## **Female**

Product may differ from Image