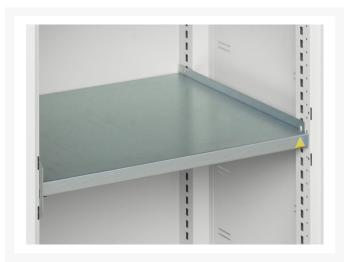

### **Short Description**

verso shelf cupboard with 1 shelf WxDxH: 525x550x600mm

### **Additional Information**

| Description           | verso shelf cupboard. Featuring a robust, fully welded steel housing with single, reinforced high door with 1 adjustable height, galvanised steel shelf (75kg U.D.L.). Finished in durable powder coat paint. WxDxH: 525x550x600mm. |
|-----------------------|-------------------------------------------------------------------------------------------------------------------------------------------------------------------------------------------------------------------------------------|
| Width                 | 525                                                                                                                                                                                                                                 |
| Depth                 | 550                                                                                                                                                                                                                                 |
| Height                | 600                                                                                                                                                                                                                                 |
| Customs tariff number | 94032080                                                                                                                                                                                                                            |
| Product material      | Sheet steel                                                                                                                                                                                                                         |
| Product surface       | Powder coated                                                                                                                                                                                                                       |
| Door type             | Plain                                                                                                                                                                                                                               |
| Door height 1         | 525 mm                                                                                                                                                                                                                              |
| Number of shelves     | 1                                                                                                                                                                                                                                   |
| Shelf Type            | Full Depth                                                                                                                                                                                                                          |
| Shelf Material        | Steel                                                                                                                                                                                                                               |
| Shelf Load Capacity   | 75kg                                                                                                                                                                                                                                |
|                       |                                                                                                                                                                                                                                     |