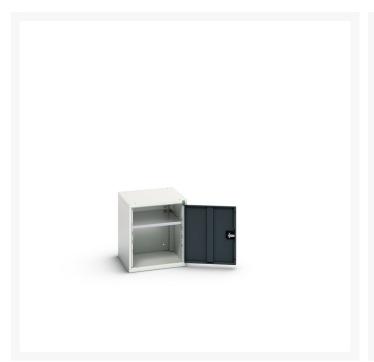

### **Short Description**

verso shelf cupboard with 1 shelf WxDxH: 525x550x600mm

### **Additional Information**

| Description           | verso shelf cupboard. Featuring a robust, fully welded steel housing with single, reinforced high door with 1 adjustable height, galvanised steel shelf (75kg U.D.L.). Finished in durable powder coat paint. WxDxH: 525x550x600mm. |
|-----------------------|-------------------------------------------------------------------------------------------------------------------------------------------------------------------------------------------------------------------------------------|
| Width                 | 525                                                                                                                                                                                                                                 |
| Depth                 | 550                                                                                                                                                                                                                                 |
| Height                | 600                                                                                                                                                                                                                                 |
| Customs tariff number | 94032080                                                                                                                                                                                                                            |
| Product material      | Sheet steel                                                                                                                                                                                                                         |
| Product surface       | Powder coated                                                                                                                                                                                                                       |
| Door type             | Plain                                                                                                                                                                                                                               |
| Door height 1         | 525 mm                                                                                                                                                                                                                              |
| Number of shelves     | 1                                                                                                                                                                                                                                   |
| Shelf Type            | Full Depth                                                                                                                                                                                                                          |
| Shelf Material        | Steel                                                                                                                                                                                                                               |
| Shelf Load Capacity   | 75kg                                                                                                                                                                                                                                |
|                       |                                                                                                                                                                                                                                     |