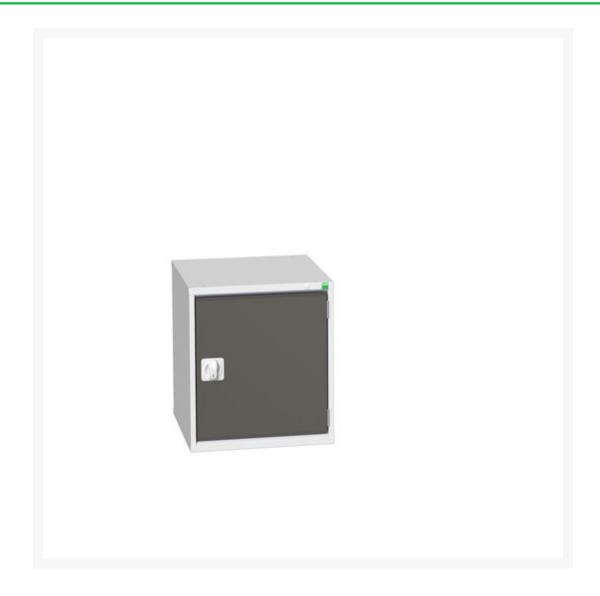

### **Short Description**

verso shelf cupboard with 1 shelf WxDxH: 525x550x600mm

### **Additional Information**

| Description           | verso shelf cupboard. Featuring a robust, fully welded steel housing with single, reinforced high door with 1 adjustable height, galvanised steel shelf (75kg U.D.L.). Finished in durable powder coat paint. WxDxH: 525x550x600mm. |
|-----------------------|-------------------------------------------------------------------------------------------------------------------------------------------------------------------------------------------------------------------------------------|
| Width                 | 525                                                                                                                                                                                                                                 |
| Depth                 | 550                                                                                                                                                                                                                                 |
| Height                | 600                                                                                                                                                                                                                                 |
| Customs tariff number | 94032080                                                                                                                                                                                                                            |
| Product material      | Sheet steel                                                                                                                                                                                                                         |
| Product surface       | Powder coated                                                                                                                                                                                                                       |
| Door type             | Plain                                                                                                                                                                                                                               |
| Door height 1         | 525 mm                                                                                                                                                                                                                              |
| Number of shelves     | 1                                                                                                                                                                                                                                   |
| Shelf Type            | Full Depth                                                                                                                                                                                                                          |
| Shelf Material        | Steel                                                                                                                                                                                                                               |
| Shelf Load Capacity   | 75kg                                                                                                                                                                                                                                |
|                       |                                                                                                                                                                                                                                     |