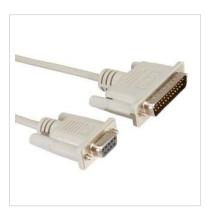

## ROLINE Modem Cable, DB9 F - DB25 M, 6.0 m

**Product No.** 11.01.4560

**Manufacturer** ROLINE

**Manufacturer No.** 11.01.4560

**EAN (single piece)** 7611990115303

- Cable with a 9-pole D-Sub socket and a 25-pole D-Sub plug
- Connects PC and modem
- Connector casing moulded with special plastic, thus optimal strain reduction, no cable breaks
- Very good screening prevents data loss and electromagnetic interference
- · Hand locking screws
- Bronze contacts with gold coating

DB9 F 1|2|3| 4 |5|6|7|8|9 DB25 M 8|3|2|20|7|6|4|5|22

| Technical specifications |                        |
|--------------------------|------------------------|
| Manufacturer             | ROLINE                 |
| Product group            | Cable                  |
| Product type             | 9 - 25 pin modem cable |
| Colour                   | grey                   |
| Length                   | 6 m                    |
| side 1 connector         | 9 pin Female           |
| side 2 connector         | 25 pin Male            |
| Side 1 Connector Type    | D-Sub 9-pin (DB-9)     |