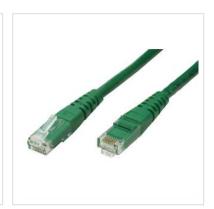

## ROLINE UTP Patch Cord, Cat.6, green, 0.3 m

**Product No.** 21.15.1513

ROLINE

Manufacturer No. 21.15.1513

**EAN (single piece)** 7611990190973

Manufacturer

Patch cable for networking connections between devices. Prepared unshielded Twisted Pair cable with RJ-45 connectors on both ends. Durable due to moulded kink protection. Flexible cable, suitable for narrow bending. High quality plugs with gold plated contacts. Contact settings 1:1, in accordance with the EIA/TIA 568 standard. Construction: 4-pair stranded copper wire.

| Product type        | UTP Patch Cables |
|---------------------|------------------|
| Colour              | green            |
| Length              | 0.3 m            |
| Shield type         | UTP              |
| Transfer quality    | Cat6 / Class E   |
| Impedance           | 100 Ohm          |
| Quantity of wires   | 8                |
| Conductor type      | Wire             |
| Crossed             | No               |
| Colour (Spout)      | green            |
| Cable LSOH          | No               |
| Connector Type RJ45 | Standard         |