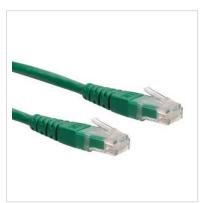

## ROLINE UTP Patch Cord, Cat.6, green, 0.3 m

**Product No.** 21.15.1513

ROLINE

Manufacturer No. 21.15.1513

**EAN (single piece)** 7611990190973

Manufacturer

Patch cable for networking connections between devices. Prepared unshielded Twisted Pair cable with RJ-45 connectors on both ends. Durable due to moulded kink protection. Flexible cable, suitable for narrow bending. High quality plugs with gold plated contacts. Contact settings 1:1, in accordance with the EIA/TIA 568 standard. Construction: 4-pair stranded copper wire.

| Product type        | UTP Patch Cables |
|---------------------|------------------|
| Colour              | green            |
| Length              | 0.3 m            |
| Shield type         | UTP              |
| Transfer quality    | Cat6 / Class E   |
| Impedance           | 100 Ohm          |
| Quantity of wires   | 8                |
| Conductor type      | Wire             |
| Crossed             | No               |
| Colour (Spout)      | green            |
| Cable LSOH          | No               |
| Connector Type RJ45 | Standard         |