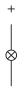

18-060.0054L - Indicator actuator



Attention: The preview is based on a sample product. This can differ from your current configuration.

#### Mounting

Design flush

#### **Other Attributes**

Weight 0.002 kg
Operation current 10 mA

Operating voltage kundenspezifisch V

#### Operating-/Indication part

Lens material Plastic
Lens colour yellow
Lens profile flat
Lens optics translucent
Lens illumination illuminative

#### **IP-Rating**

Front protection IP 40

#### **Connection Method**

Terminal Solder

#### Illumination

Forward voltage typ. 3.0 V DC @ 20 mA

LED colour white

#### **Function**

Indicator

eao 🔳

# EAO – Your Expert Partner for **Human Machine Interfaces**

## 18-060.0054L - Indicator actuator

#### **Dimensions**



#### **Mounting cut-outs**



#### Wiring diagram



#### **Component layout**













#### **Additional information**

integrated by customers.

Luminosity and wave length variations caused by LED manufacturing processes may cause slight differences regarding the illumination

The series resistance for LEDs need to be determined and