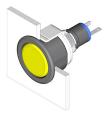

### 18-060.0054L - Indicator actuator

#### 18-060.0054L - Indicator actuator

Attention: The preview is based on a sample product. This can differ from your current configuration.

#### Operating-/Indication part

Lens material Plastic
Lens colour yellow
Lens profile flat
Lens optics translucent
Lens illumination illuminative

#### **Function**

Indicator

eao 🔳