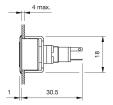

rfaces**

### 18-060.0054L - Indicator actuator

#### 18-060.0054L - Indicator actuator



Attention: The preview is based on a sample product. This can differ from your current configuration.

#### Mounting

Design flush

#### **Other Attributes**

Weight 0.002 kg
Operation current 10 mA

Operating voltage kundenspezifisch V

#### Operating-/Indication part

Lens material Plastic
Lens colour yellow
Lens profile flat
Lens optics translucent
Lens illumination illuminative

#### **IP-Rating**

Front protection IP 40

#### **Connection Method**

Terminal Solder

#### Illumination

Forward voltage typ. 3.0 V DC @ 20 mA

LED colour white

#### **Function**

Indicator

eao 🔳

# EAO – Your Expert Partner for **Human Machine Interfaces**

## 18-060.0054L - Indicator actuator

#### **Dimensions**



#### **Mounting cut-outs**



#### Wiring diagram



#### **Component layout**













#### **Additional information**

integrated by customers.

Luminosity and wave length variations caused by LED manufacturing processes may cause slight differences regarding the illumination

The series resistance for LEDs need to be determined and