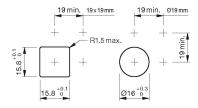

ndicator actuator

#### 18-060.0054L - Indicator actuator



Attention: The preview is based on a sample product. This can differ from your current configuration.

#### Mounting

Design flush

#### **Other Attributes**

Weight 0.002 kg
Operation current 10 mA

Operating voltage kundenspezifisch V

#### Operating-/Indication part

Lens material Plastic
Lens colour yellow
Lens profile flat
Lens optics translucent
Lens illumination illuminative

#### **IP-Rating**

Front protection IP 40

#### **Connection Method**

Terminal Solder

#### Illumination

Forward voltage typ. 3.0 V DC @ 20 mA

LED colour white

#### **Function**

Indicator

eao 🔳

# EAO – Your Expert Partner for **Human Machine Interfaces**

## 18-060.0054L - Indicator actuator

#### **Dimensions**



#### **Mounting cut-outs**



#### Wiring diagram



#### **Component layout**













#### **Additional information**

integrated by customers.

Luminosity and wave length variations caused by LED manufacturing processes may cause slight differences regarding the illumination

The series resistance for LEDs need to be determined and