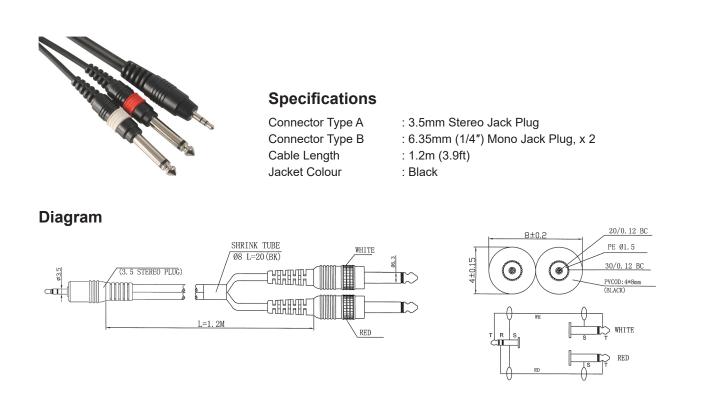

## 3.5mm Stereo Jack to 2× 6.35mm Mono Jack Plug to Plug Lead

## Part Number Table

| Description                                                             | Part Number |
|-------------------------------------------------------------------------|-------------|
| 3.5mm Stereo Jack to 2× 6.35mm Mono Jack Plug to Plug Lead, Black, 1.2m | PLS00140    |

**Dimensions : Millimetres** 

Important Notice : This data sheet and its contents (the "Information") belong to the members of the AVNET group of companies (the "Group") or are licensed to it. No licence is granted for the use of it other than for information purposes in connection with the products to which it relates. No licence of any intellectual property rights is granted. The Information is subject to change without notice and replaces all data sheets previously supplied. The Information supplied is believed to be accurate but the Group assumes no responsibility for its accuracy or completeness, any error in or omission from it or for any use made of it. Users of this data sheet should check for themselves the Information or use of it (including liability resulting from negligence or where the Group was aware of the possibility of such loss or damage resulting from any reliance on the Information or use of it (including liability resulting from negligence or where the Group was aware of the possibility for loss or damage arising) is excluded. This will not operate to limit or restrict the Group's liability for death or personal injury resulting from its negligence. PULSE is the registered trademark of Premier Farnell Limited 2019.