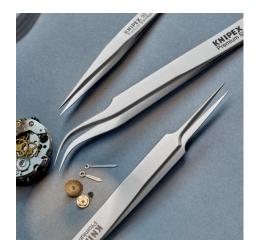

## **Precision Tweezers**

- For particularly demanding precision work: tough and highly resistant to corrosion
- Handcrafted: polished edges and an excellent matt, scratch-free and non-reflective surface
- For the electronics industry, watchmakers, jewellers, laboratories with biological and medical applications in moderately aggressive chemical environments
- High-quality premium stainless steel: high temperature resistance and excellent corrosion resistance to most chemicals, salts and acids
- Ideally suited for microscopic work, precision handling, repairs, manufacturing electronic components, as well as other general applications; tips are guaranteed to have perfect symmetry and balance
- Also available as a set (92 00 02)
- Premium stainless steel