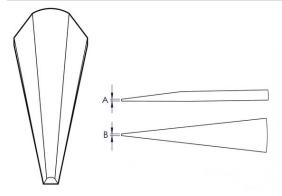

| Technical details    |                        |
|----------------------|------------------------|
| Surface              | matt finish            |
| Finish               | straight               |
| Tips width (A)       | 0.12 mm                |
| Tips width (B)       | 0.18 mm                |
| Tweezers tip version | needle-point           |
| Corrosion-resistant  | yes                    |
| ESD-tested           | no                     |
| VDE tested           | no                     |
| Sectors              | Industry electronics   |
| Magnetic             | non-magnetisable (80%) |