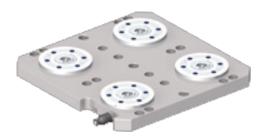

## multiple clamping stations K10.2

## Version

- unlocks hydraulically
- Repeat accuracy < 0.005 mm
- unhardened steel
- The clamping systems are already equipped with mounting holes (for the most common table grooves sizes 63, 100 and 125 mm) and positioning aids. The clamping stations are ready for immediate commissioning. Connections are already bolted.
- the clamping station with purge has 2 connections: 1 x open hydraulically, 1 x pneum. purge
- the clamping station is suitable for table groove sizes 63, 100 and 125 mm

## Advantage

■ low overall height of only 36 mm

| Art. No.                       | 28981 504           |
|--------------------------------|---------------------|
| Туре                           | 4x clamping station |
| Retraction force/closing force | 4 x 10 kN           |
| Retaining force                | 25 kN               |
| Weight                         | 30 kg               |