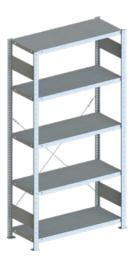

# **Shelf plug-in rack, single-row** with disassembled frame

## Application:

Universal shelving system for all storage applications, quick set-up or conversion through simple plugging of the shelves, can be assembled without tools.

Quick plug-in assembly without tools

| Art. no.                         | 50167 043     |
|----------------------------------|---------------|
| Design                           | Shelving unit |
| Height                           | 2000 mm       |
| Nominal depth                    | 400 mm        |
| Number of shelves                | 5 PCS         |
| Load-carrying capacity per shelf | 150 kg        |
| Design of the frame              | Disassembled  |
| Grid dimension                   | 25 mm         |
| Load-carrying capacity per field | 1100 kg       |
| Type of assembly                 | To insert     |
| Quality label                    | RAL-RG 614/1  |
| Nominal length                   | 1000 mm       |
| Material                         | Steel         |