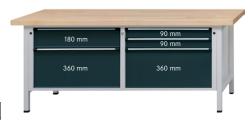

## Workbench, series VX 2000 with XL drawers Solid beechwood 2000 mm, 5 drawers with full extension

## Execution:

- Solidly welded steel sheet construction
- Base made of square-section steel tube 45 x 45 x 2 mm, with level compensation
- $\blacksquare$  XL drawers with 100% full extension, 2 drawers on the left, 1 x front height 180 mm, 1 x front height 360 mm, 3 drawers on the right, 2 x front height 90 mm, 1 x front height 360

| Art. no.                                             | 50206 402                         |
|------------------------------------------------------|-----------------------------------|
| Brand                                                | ANKE                              |
| Manufacturer Part Number                             | 999.018.0099                      |
| Number of drawers                                    | 5 PCS                             |
| Working height                                       | 850 mm                            |
| Worktop width                                        | 2000 mm                           |
| Worktop height                                       | 50 mm                             |
| Pullout type                                         | Full extension                    |
| Worktop depth                                        | 800 mm                            |
| Colour of front                                      | Optional                          |
| Cabinet colour                                       | Optional                          |
| Drawer surface                                       | 0.45 m <sup>2</sup>               |
| With single pull-out safety brake                    | Yes                               |
| Levelling                                            | Yes                               |
| Lock type                                            | DOM® locking system               |
| Drawer front height                                  | 2 x 90 mm, 1 x 180 mm, 2 x 360 mm |
| Surface                                              | Powder-coated                     |
| Drawer width (inner dimension)                       | 750 mm                            |
| Drawer width (inner dimension) x drawer depth (inner | 750 x 600 mm                      |
| dimension)                                           |                                   |
| Load-carrying capacity                               | 1500 kg                           |
| Drawer depth (inner dimension)                       | 600 mm                            |
| Load-carrying capacity per drawer                    | 100 kg                            |
| Material of worktop                                  | Solid beech                       |
| Central locking                                      | Yes                               |
| Gross Weight                                         | 181.703 kg                        |
| Product Group                                        | 502                               |