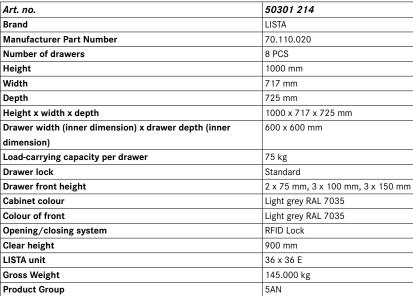

## **Drawer cabinets**

Stationary

## Application:

For day-to-day heavy-duty use in workshops

#### **Execution:**

- All drawers with full extension
- Individual drawer lock as standard feature to prevent the cabinet from tipping over
- Perforated, slotted drawers provide a secure hold
- Very robust construction for a wide variety of applications and very demanding requirements

## Advantage:

- Optimum wall height to keep items from falling out and getting lost
- Folding handle strips for simple, clean and protected labelling
- High quality made in Germany and Swiss-made
- Runs perfectly smoothly and easily due to the lack of crossbars on the differential extension slide
- Full extension clear overview and optimal access