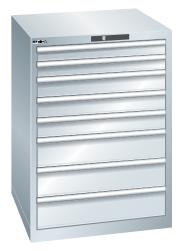

## **Drawer cabinets**

Stationary

## Application:

For day-to-day heavy-duty use in workshops

#### **Execution:**

- All drawers with full extension
- Individual drawer lock as standard feature to prevent the cabinet from tipping over
- Perforated, slotted drawers provide a secure hold
- Very robust construction for a wide variety of applications and very demanding requirements

## Advantage:

- Optimum wall height to keep items from falling out and getting lost
- Folding handle strips for simple, clean and protected labelling
- High quality made in Germany and Swiss-made
- Runs perfectly smoothly and easily due to the lack of crossbars on the differential extension slide
- Full extension clear overview and optimal access