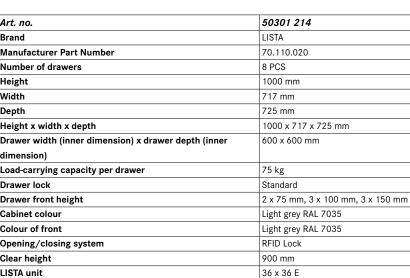

## **Drawer cabinets**

Stationary

## Application:

For day-to-day heavy-duty use in workshops

#### **Execution:**

- All drawers with full extension
- Individual drawer lock as standard feature to prevent the cabinet from tipping over
- Perforated, slotted drawers provide a secure hold
- Very robust construction for a wide variety of applications and very demanding requirements

## Advantage:

- Optimum wall height to keep items from falling out and getting lost
- Folding handle strips for simple, clean and protected labelling
- High quality made in Germany and Swiss-made
- Runs perfectly smoothly and easily due to the lack of crossbars on the differential extension slide
- Full extension clear overview and optimal access