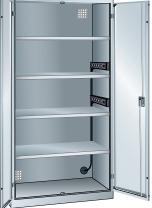

# Battery charging cabinets with hinged doors

## Advantage:

Cable openings for protected and orderly cable management

| Art. no.                          | 50306 242                   |
|-----------------------------------|-----------------------------|
| Door design                       | Double wing doors           |
| Material of door                  | Solid sheet                 |
| Height                            | 1950 mm                     |
| Clear height                      | 1835 mm                     |
| Width                             | 1000 mm                     |
| Depth                             | 580 mm                      |
| Number of shelves                 | 4 PCS                       |
| Load-carrying capacity per shelf  | 60 kg                       |
| Number of multiple socket outlets | 2 PCS                       |
| Opening/closing system            | Key Lock                    |
| Body colour                       | Light grey RAL 7035         |
| Colour of front                   | Light grey RAL 7035         |
| Туре                              | D / Schuko2 x 5-way (230 V) |
| Assembly position                 | Side wall                   |
| Number of sockets (Safety plug)   | 5 PCS                       |