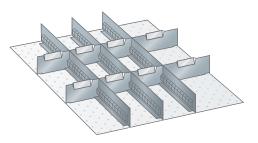

## Slotted divider and separating plate set

## Application:

Slot walls and dividers: for flexible subdivision of parts of different sizes

## Execution

- Dividers: For longitudinal and transverse division of drawers. The bottom edge enables it to be screwed to the perforated drawer base. Includes screw material. Design: sheet steel. Colour: Grey, NSC S 4502-B.
- Partition material sets excluding labelling tabs.