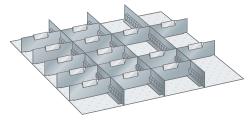

## Application:

Slot walls and dividers: for flexible subdivision of parts of different sizes

## Execution

- Dividers: For longitudinal and transverse division of drawers. The bottom edge enables it to be screwed to the perforated drawer base. Includes screw material. Design: sheet steel. Colour: Grey, NSC S 4502-B.
- Partition material sets excluding labelling tabs.