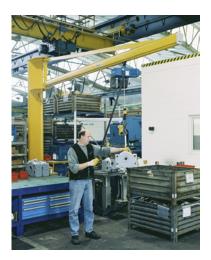

# Pillar slewing crane with electric chain hoist

swivel range approx. 300°

## Application:

For the lifting and moving of heavy workpieces of all kinds. Materials can be rapidly transported and accurately lowered within a certain radius. Column required for the assembly of a crane system if structural conditions mean there are no other options. Rated according to DIN 15018 H2 B3 and UVV-BGV D6 for operation in production halls.

### Execution:

- Robust column with long-lasting geometry
- Boom with hollow profile rails and extremely smooth running chassis
- Complete with electric chain hoist DC-Com, hook displacement 4 m, see no. 77099 012-020
- Power supply: Tow line
- Colour: RAL 1007, daffodil yellow, boom powder-coated, column painted with one-coat 2K lacquer

### Advantage:

- Extremely smooth running of the hoist in the hollow rail specially designed for transporting tasks
- Protected against soiling
- Easy swivelling thanks to low tare weight of boom