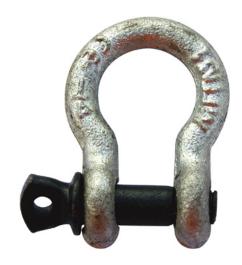

**Shackle**Welded design with threaded bolts

## Execution:

- Curved design
- High strength
- With threaded bolts
- Small dimensions

## Advantage:

■ Lightweight and easy to handle with a high carrying capacity

| Art. no.               | 77174 340   |  |
|------------------------|-------------|--|
| Load-carrying capacity | 3250 kg     |  |
| Bracket diameter       | 16 mm       |  |
| Bolt diameter          | 19 mm       |  |
| Interior height        | 60 mm       |  |
| Width of mouth         | 27 mm       |  |
| External width         | 59 mm       |  |
| Internal width         | 43 mm       |  |
| Surface                | Zinc plated |  |
| Gross Weight           | 0.617 kg    |  |
| Product Group          | 775         |  |