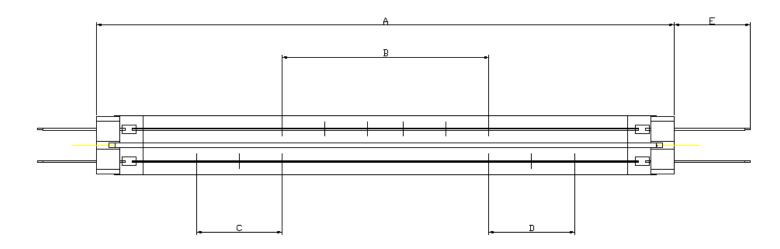

## **Dimensions**

| A | 1200 Nom | D | 190    |
|---|----------|---|--------|
| В | 740      | Е | 240 ±5 |
| С | 190      |   |        |

All dimensions in mm unless otherwise stated