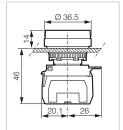

### **HEAD, CLIP AND MODULE**

WITH THREE POSITION CLIP

- Green
- Clear Yellow
- White
- Blue