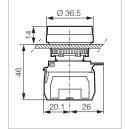

### **HEAD, CLIP AND MODULE**

WITH THREE POSITION CLIP

- Green
- Clear Yellow
- White
- Blue