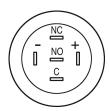

rating-/Indication part

Lens optics opaque
Lens material Aluminium
Lens profile flat
Lens illumination illuminative
Lens colour natural anodized

#### **IP-Rating**

Front protection IP65, IP67

#### **Connection Method**

Terminal Solder 2.8 x 0.5 mm

#### **Actuator**

Switching action Momentary

#### Switching element

Switching current 3 A
Contact material Silver
Contacts 1 C

Switching system Snap-action switching element

Switching voltage 240 V AC/DC

#### Illumination

Illumination Ring with red LED

#### **Function**

Illuminated pushbutton

e a o

# EAO – Your Expert Partner for **Human Machine Interfaces**

### 82-4551.1113 - Illuminated pushbutton 16 mm Aluminium, momentary

#### **Dimensions**



#### **Mounting cut-outs**



#### Wiring diagram



#### **Component layout**



#### Legend

Switching action: B = Momentary Contacts: C = Changeover