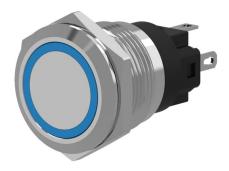

## 82-4551.1113 - Illuminated pushbutton 16 mm Aluminium, momentary

Attention: The preview is based on a sample product. This can differ from your current configuration.

#### **Front**

Front shape round
Front ring shape flush
Front dimension Ø 18 mm
Front bezel material Aluminium

#### Operating-/Indication part

Lens optics opaque
Lens material Aluminium
Lens profile flat
Lens illumination illuminative
Lens colour natural anodized

#### Illumination

Illumination Ring with red LED

#### **Function**

Illuminated pushbutton

e a o