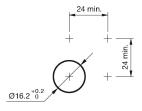

#### **Mounting cut-outs**

#### Mounting

Design flush
Mounting cut-out Ø 16 mm