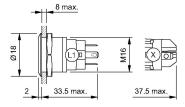

#### **Dimensions**

#### Mounting

Design flush
Mounting cut-out Ø 16 mm

#### **Front**

Front shape round
Front ring shape flush
Front dimension Ø 18 mm
Front bezel material Aluminium