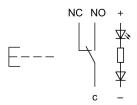

#### Wiring diagram

#### Legend

Switching action: B = Momentary Contacts: C = Changeover

#### Switching element

Switching current 3 A
Contact material Silver
Contacts 1 C

Switching system Snap-action switching element

Switching voltage 240 V AC/DC