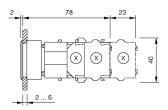

x{flush} \\ \end{array}$ 

#### **Front**

Front shape round
Front dimension Ø 35 mm
Front bezel colour natural anodized
Front bezel material Aluminium

#### Other Attributes

Weight 0,067 kg

## Operating-/Indication part

Lens optics transparent
Lens material Plastic
Lens colour yellow
Lens profile flat
Lens illumination illuminative

## **IP-Rating**

Front protection IP65

## **Connection Method**

Terminal Screw terminal

#### **Actuator**

Switching action Momentary
Housing material Plastic
Housing colour grey

#### Switching element

max. number of switching 3

elements

# Illumination

LED colour yellow

#### **Function**

Illuminated pushbutton

e a o

# EAO – Your Expert Partner for **Human Machine Interfaces**

# 704.032.418 - Illuminated pushbutton actuator

## **Dimensions**



X = Screw terminal

# **Mounting cut-outs**



PIT = Push-in terminal

# Wiring diagram



#### **Additional information**

Max. 3 switching elements can be clipped on The colour of anodized aluminium parts can vary due to technical production reasons

#### Legend

Switching action: B = Momentary