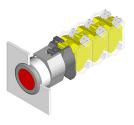

# 704.032.418 - Illuminated pushbutton actuator

Attention: The preview is based on a sample product. This can differ from your current configuration.

#### **Front**

Front shape round
Front dimension Ø 35 mm
Front bezel colour natural anodized
Front bezel material Aluminium

#### **Function**

Illuminated pushbutton

e a o