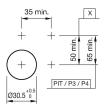

#### Mounting

 $\begin{array}{ll} \mbox{Mounting cut-out} & \mbox{$\varnothing$ 30,5$ mm} \\ \mbox{Design} & \mbox{flush} \\ \end{array}$ 

# **Mounting cut-outs**

PIT = Push-in terminal