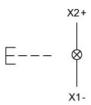

bezel colour natural anodized
Front bezel material Aluminium

#### Other Attributes

Weight 0,067 kg

## Operating-/Indication part

Lens optics transparent
Lens material Plastic
Lens colour yellow
Lens profile flat
Lens illumination illuminative

## **IP-Rating**

Front protection IP65

## **Connection Method**

Terminal Screw terminal

#### **Actuator**

Switching action Momentary
Housing material Plastic
Housing colour grey

#### Switching element

max. number of switching 3

elements

# Illumination

LED colour yellow

#### **Function**

Illuminated pushbutton

e a o

# EAO – Your Expert Partner for **Human Machine Interfaces**

# 704.032.418 - Illuminated pushbutton actuator

## **Dimensions**



X = Screw terminal

# **Mounting cut-outs**



PIT = Push-in terminal

# Wiring diagram



#### **Additional information**

Max. 3 switching elements can be clipped on The colour of anodized aluminium parts can vary due to technical production reasons

#### Legend

Switching action: B = Momentary