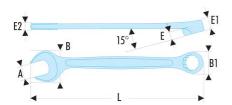

| A [mm]:  | 9                                     |
|----------|---------------------------------------|
| B [mm]:  | 21,2                                  |
| B1 [mm]: | 14,2                                  |
| C1 [mm]: | 7,1                                   |
| E [mm]:  | 3,9                                   |
| E1 [mm]: | 7,1                                   |
| E2 [mm]: | 4,7                                   |
| L [mm]:  | 138                                   |
| [g]:     | 35                                    |
|          | · · · · · · · · · · · · · · · · · · · |