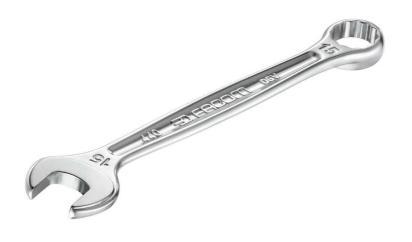

## 440.9 440 - Metric combination wrenches

## **Description:**

- Standard wrench for all current applications.
- High mechanical strength combined with compact size meeting aeronautical standards.
- Ring head:
- Ring open end (size E) designed for better access to series or embedded screws.
- OGV® profile with 12-point ring for powerful tightening while protecting the nut. H suffix = 6-point ring.
- Ring head angled at 15°.
- Open end head:
- Open end angled at 15°.
- Open end head-handle geometry optimised for increased access.
- Metric sizes: 4 to 41 mm.
- Presentation: satin chrome finish.