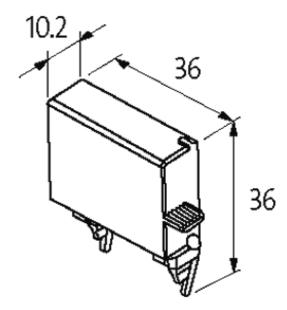

#### Illustration

## **Appropriate contactors**

3 RT 1.3/1.4

|                                  | 5                                       |  |
|----------------------------------|-----------------------------------------|--|
| Technical Data                   |                                         |  |
| Damping factor                   | approx. 1.5 × UN                        |  |
| Material                         | Flame retardant plastic acc. to (UL 94) |  |
| Connection wires                 | Plug contact                            |  |
| General data                     |                                         |  |
| Dimensions $H \times W \times D$ | 36×10.2×36 mm                           |  |
| Temperature range                | -20+70 °C                               |  |
| Commercial data                  |                                         |  |
| country of origin                | cz                                      |  |
| customs tariff number            | 85363010                                |  |
| minimum order quantity           | 1                                       |  |