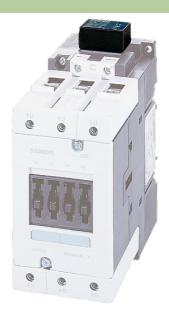

# Diode

Product may differ from Image

## **Appropriate contactors**

3 RT 1.3/1.4

|                                  | 5                                       |  |
|----------------------------------|-----------------------------------------|--|
| Technical Data                   |                                         |  |
| Damping factor                   | approx. 1.5 × UN                        |  |
| Material                         | Flame retardant plastic acc. to (UL 94) |  |
| Connection wires                 | Plug contact                            |  |
| General data                     |                                         |  |
| Dimensions $H \times W \times D$ | 36×10.2×36 mm                           |  |
| Temperature range                | -20+70 °C                               |  |
| Commercial data                  |                                         |  |
| country of origin                | cz                                      |  |
| customs tariff number            | 85363010                                |  |
| minimum order quantity           | 1                                       |  |