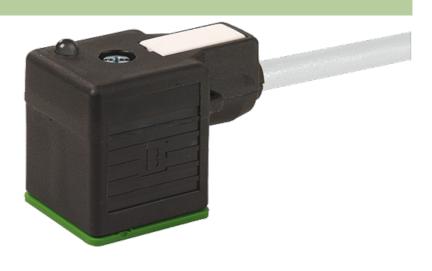

## **MSUD VALVE PLUG FORM A 18MM**

PVC 5X0.75 GRAY, 5m

Form A (18 mm) for pressure switch 24 V DC with LED (yellow/green)

Further cable lengths on request. Plastic housings with good resistance against chemicals and oils. The resistance to aggressive media should be individually tested for your application. Further details on request.

## Illustration

stay connected

Product may differ from Image