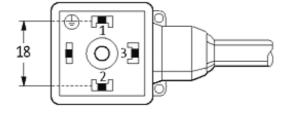

## **MSUD VALVE PLUG FORM A 18MM**

PVC 5X0.75 GRAY, 5m

Form A (18 mm) for pressure switch 24 V DC with LED (yellow/green)

Further cable lengths on request. Plastic housings with good resistance against chemicals and oils. The resistance to aggressive media should be individually tested for your application. Further details on request.

## **Approvals**

| :~ |   | n | • |
|----|---|---|---|
| U  | ш | n | L |

18141

| Technical Data                |                                        |  |
|-------------------------------|----------------------------------------|--|
| Operating voltage             | 24 V DC ±25 %                          |  |
| Operating current per contact | max. 4 A                               |  |
| Locking of ports              | M3 (recommended torque 0.4 Nm)         |  |
| Protection                    | IP67 inserted and tightened (EN 60529) |  |
| Housing                       | Black plastic (gray on request)        |  |
| Cables                        |                                        |  |
| Cable number                  | 218                                    |  |
| No./diameter of wires         | 5 × 0.75 mm²                           |  |
| Wire isolation                | PVC (bk, num, gnye)                    |  |
| Jacket Color                  | gray                                   |  |
| Shore hardness outer jacket   | 80 ± 5A                                |  |
| Material (jacket)             | PVC                                    |  |
| Outer diameter                | approx. 7.0 mm                         |  |
| Bend radius (fixed)           | 5 × outer Ø                            |  |
| Bend radius (moving)          | 10 × outer Ø                           |  |
| Temperature range (fixed)     | -30+70 °C                              |  |
| Temperature range (mobile)    | -5+70 °C                               |  |
| General data                  |                                        |  |
| Temperature range             | -25+85 °C, depending on cable quality  |  |
| Commercial data               |                                        |  |
| country of origin             | CZ                                     |  |
| customs tariff number         | 85444290                               |  |