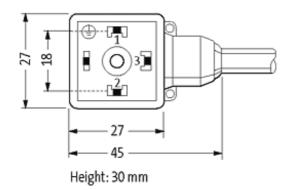

## **MSUD VALVE PLUG FORM A 18MM**

PVC 5X0.75 GRAY, 5m

Form A (18 mm) for pressure switch 24 V DC with LED (yellow/green)

Further cable lengths on request. Plastic housings with good resistance against chemicals and oils. The resistance to aggressive media should be individually tested for your application. Further details on request.

## **Approvals**

| :~ |   | n | • |
|----|---|---|---|
| U  | ш | n | L |

18141

| Technical Data                |                                        |  |
|-------------------------------|----------------------------------------|--|
| Operating voltage             | 24 V DC ±25 %                          |  |
| Operating current per contact | max. 4 A                               |  |
| Locking of ports              | M3 (recommended torque 0.4 Nm)         |  |
| Protection                    | IP67 inserted and tightened (EN 60529) |  |
| Housing                       | Black plastic (gray on request)        |  |
| Cables                        |                                        |  |
| Cable number                  | 218                                    |  |
| No./diameter of wires         | 5 × 0.75 mm²                           |  |
| Wire isolation                | PVC (bk, num, gnye)                    |  |
| Jacket Color                  | gray                                   |  |
| Shore hardness outer jacket   | 80 ± 5A                                |  |
| Material (jacket)             | PVC                                    |  |
| Outer diameter                | approx. 7.0 mm                         |  |
| Bend radius (fixed)           | 5 × outer Ø                            |  |
| Bend radius (moving)          | 10 × outer Ø                           |  |
| Temperature range (fixed)     | -30+70 °C                              |  |
| Temperature range (mobile)    | -5+70 °C                               |  |
| General data                  |                                        |  |
| Temperature range             | -25+85 °C, depending on cable quality  |  |
| Commercial data               |                                        |  |
| country of origin             | CZ                                     |  |
| customs tariff number         | 85444290                               |  |