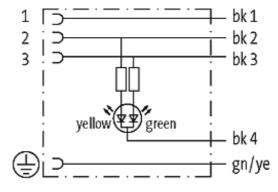

## **MSUD VALVE PLUG FORM A 18MM**

PVC 5X0.75 GRAY, 5m

Form A (18 mm) for pressure switch 24 V DC with LED (yellow/green)

Further cable lengths on request. Plastic housings with good resistance against chemicals and oils. The resistance to aggressive media should be individually tested for your application. Further details on request.