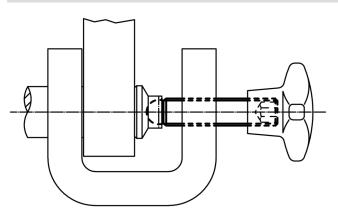

ription**

The ball-headed grub screws (EH 22570.) can be combined with plastic thrust pads (EH 22570.).

# **Material**

• Free cutting steel, quality 5.8, blackened

# More information

- Further products
- Thrust Pads, plastic

# Drawing



# Order information

| Dimensions         |      |                | WS   | Ĩ   | Art. No.   |
|--------------------|------|----------------|------|-----|------------|
| d <sub>1</sub>     | I    | d <sub>2</sub> |      | _   |            |
|                    |      | +0.05          |      |     |            |
|                    | [mm] |                | [mm] | [9] |            |
| Free cutting steel |      |                |      |     |            |
| M10                | 50   | 7.8            | 5    | 21  | 22570.0250 |

# Application example



# Compliance

# **RoHS compliant**

Contains lead - compliant according to exceptions 6a / 6b / 6c

Contains SVHC substances >0,1% w/w Contains lead - SVHC list [REACH] as of 10.06.2022

# **Contains Proposition 65 substances**

# 

Lead can cause cancer and reproductive harm from exposure https://www.P65Warnings.ca.gov/

#### Free from Conflict Minerals

This product does not contain any substances designated as "conflict minerals" such as tantalum, tin, gold or tungsten from the Democratic Republic of Congo or adjacent countries.