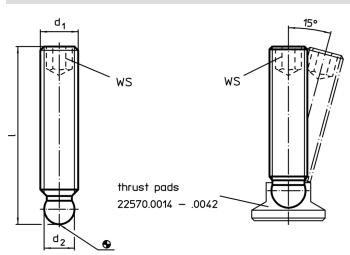

# Drawing

# Order information

| Dimensions         |      |                | WS   | Ĩ   | Art. No.   |
|--------------------|------|----------------|------|-----|------------|
| d <sub>1</sub>     | I    | d <sub>2</sub> |      | _   |            |
|                    |      | +0.05          |      |     |            |
|                    | [mm] |                | [mm] | [9] |            |
| Free cutting steel |      |                |      |     |            |
| M10                | 50   | 7.8            | 5    | 21  | 22570.0250 |