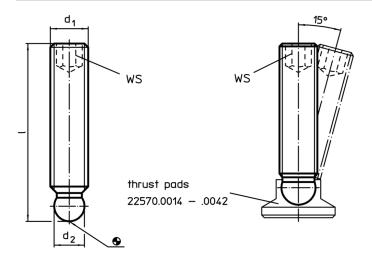

## Drawing

### **Order information**

| Dimensions         |      |                                | ws   | <b>T</b> | Art. No. |
|--------------------|------|--------------------------------|------|----------|----------|
| d <sub>1</sub>     | I    | <b>d</b> <sub>2</sub><br>+0.05 |      | _        |          |
|                    | [mm] | 1                              | [mm] | [g]      |          |
|                    |      |                                |      |          |          |
| Free cutting steel |      |                                |      |          |          |