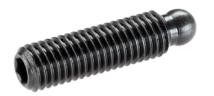

# Grub Screws · ball-headed

22570.0320

### **Product Description**

The ball-headed grub screws (EH 22570.) can be combined with plastic thrust pads (EH 22570.).