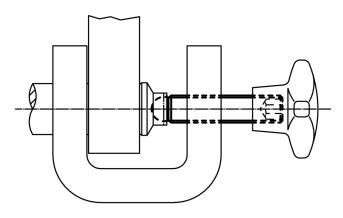

ined with plastic thrust pads (EH 22570.).



#### Material

• Free cutting steel, quality 5.8, blackened

### More information

### **Further products**

· Thrust Pads, plastic

## Drawing



### **Order information**

| Dimensions         |      |                                | ws   | <b>T</b> | Art. No. |
|--------------------|------|--------------------------------|------|----------|----------|
| d <sub>1</sub>     | I    | <b>d</b> <sub>2</sub><br>+0.05 |      | _        |          |
|                    | [mm] | 1                              | [mm] | [g]      |          |
|                    |      |                                |      |          |          |
| Free cutting steel |      |                                |      |          |          |

# **Application example**



Erwin Halder KG



Page 1 of 2 Published on: 8.7.2022

### Compliance

## RoHS compliant

Contains lead - compliant according to exceptions 6a / 6b / 6c

### Contains SVHC substances >0,1% w/w

Contains lead - SVHC list [REACH] as of 10.06.2022

#### **Contains Proposition 65 substances**



Lead can cause cancer and reproductive harm from exposure https://www.P65Warnings.ca.gov/

#### **Free from Conflict Minerals**

This product does not contain any substances designated as "conflict minerals" such as tantalum, tin, gold or tungsten from the Democratic Republic of Congo or adjacent countries.



Erwin Halder KG

www.halder.com Page 2 of 2

Published on: 8.7.2022