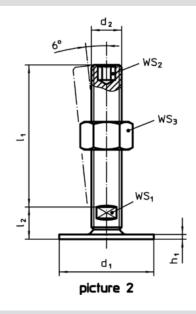

#### **Order information**

|                               |                | WS <sub>1</sub> | WS <sub>2</sub> | WS₃            | <b>I</b> | Art. No. |      |     |            |
|-------------------------------|----------------|-----------------|-----------------|----------------|----------|----------|------|-----|------------|
| d <sub>1</sub>                | d <sub>2</sub> | I <sub>1</sub>  | h <sub>1</sub>  | I <sub>2</sub> |          |          |      | -   |            |
|                               |                | [mm]            |                 |                | [mm]     | [mm]     | [mm] | [9] |            |
| with screw – picture 2, steel |                |                 |                 |                |          |          |      |     |            |
| 80                            | M24            | 125             | 3               | 22             | 19       | 12       | 36   | 610 | 22593.0735 |