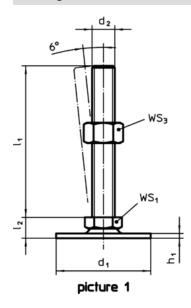

#### **Order information**

|                               |                | WS <sub>1</sub> | WS <sub>2</sub> | WS₃            | <b>I</b> | Art. No. |      |     |            |
|-------------------------------|----------------|-----------------|-----------------|----------------|----------|----------|------|-----|------------|
| d <sub>1</sub>                | d <sub>2</sub> | I <sub>1</sub>  | h <sub>1</sub>  | I <sub>2</sub> |          |          |      | -   |            |
|                               |                | [mm]            |                 |                | [mm]     | [mm]     | [mm] | [9] |            |
| with screw – picture 2, steel |                |                 |                 |                |          |          |      |     |            |
| 80                            | M24            | 125             | 3               | 22             | 19       | 12       | 36   | 610 | 22593.0735 |