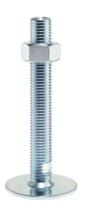

## **Product Description**

The support legs are universally usable as adjustable legs. The plate is screwed to the threaded pin and nut by a stainless steel fastening screw, and is also glued.