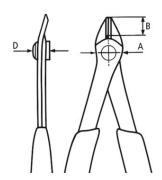

| Technical details                              |                |
|------------------------------------------------|----------------|
| Cutting capacities medium hard wire (diameter) | Ø 1.4 mm       |
| Cutting capacities soft wire (diameter)        | Ø 0.2 – 2.1 mm |
| Jaw length (B)                                 | 12.3 mm        |
| Jaw thickness (joint) (D)                      | 9.2 mm         |
| Head width (A)                                 | 15.7 mm        |
| ESD                                            | yes            |