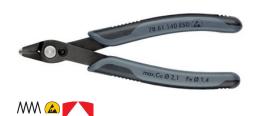

## 78 61 140 ESD

## **Electronic Super Knips® XL ESD**

DIN ISO 9654 DIN EN 61 340-5

- Additional 15 mm longer version: greater stability, greater cutting performance
- High load capacity, made of burnished special tool steel, cutting edges additionally induction-hardened to 64 HRC
- Precision-ground cutting edges without bevel for precise and flush cutting of the finest wires, e.g. in electronics and fine mechanics
- Precisely shaped tips cut wires close to a surface from Ø 0.2 mm
- With opening spring and opening limiter for comfortable, ergonomic and fast working thanks to automatic opening and comfortable handle width
- Extremely easy movement for fatigue-free work due to precise joint with stainless steel rivet
- Special tool steel, oil hardened in multiple stages

| General         |                              |
|-----------------|------------------------------|
| Article No.     | 78 61 140 ESD                |
| EAN             | 4003773081708                |
| Pliers          | burnished                    |
| Head            | burnished                    |
| Handles         | with multi-component grips   |
| Weight          | 85 g                         |
| Dimensions      | 140 x 83 x 14 mm             |
| Standard        | DIN ISO 9654 DIN EN 61 340-5 |
| REACH compliant | does not contain SVHC        |
| RoHS compliant  | not applicable               |