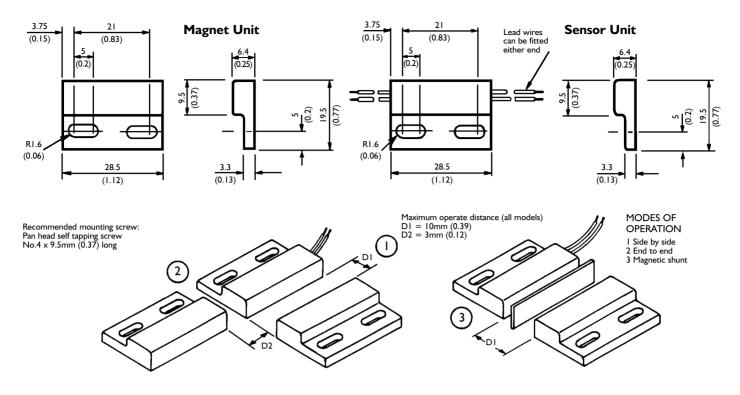

# POSITION SENSORS

The Gentech PSI and PS2 Series of magnetic reed switch position sensors provide reliability and a robust construction suitable for dirty, oily, greasy, wet and similarly harsh environments. Operated by a similarly packaged (PM Series) magnet, the combination is suitable for direct magnet or shunt operation. PS Series position sensors meet a wide variety of application needs in security and safety systems, office equipment, fluid level sensing and management, construction plant, the automotive and many other industries.

#### **Electrical Connections**

PS1 Range Switch Option 01 & 02 are fitted with 2 x 0.5 metre of 24AWG, 7/0.2mm stranded, with PVC insulation.

PSI Range Switch Option 03 is fitted with 3 x 0.5 metre of 24AWG, 7/0.2mm stranded, with PVC insulation.

PS2 Range Switch Option 01 & 02 are fitted with 2 x 0.5 metre of 20AWG stranded, UL1015 with orange PVC insulation.

PS2 Range Switch Option 03 is fitted with 3 x 0.5 metre of 24AWG stranded, ULI569 with black, yellow & blue PVC insulation.

#### Installation

Please contact Sales at Gentech for installation instructions (Ref. FI 1000-RI)