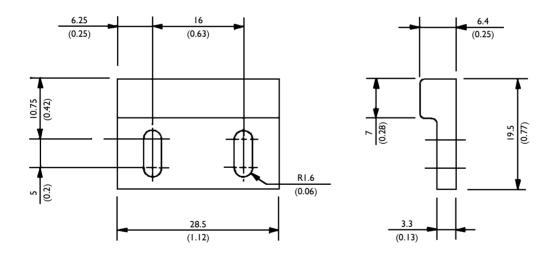

- Hook switches

#### **Environmental Specifications**

| Temperature Range | Operate and Storage |  |
|-------------------|---------------------|--|
| Magnet and Sensor | -30° to +105°C      |  |
| Cable insulation  | -30° to +70°C       |  |

#### **Electrical Connections**

PS1 Range Switch Option 01 & 02 are fitted with 2 x 0.5 metre of 24AWG, 7/0.2mm stranded, with PVC insulation.

PSI Range Switch Option 03 is fitted with 3 x 0.5 metre of 24AWG, 7/0.2mm stranded, with PVC insulation.

PS2 Range Switch Option 01 & 02 are fitted with 2 x 0.5 metre of 20AWG stranded, UL1015 with orange PVC insulation.

PS2 Range Switch Option 03 is fitted with 3 x 0.5 metre of 24AWG stranded, ULI569 with black, yellow & blue PVC insulation.

#### PSI/PMI & PS2/PM2 (UL LISTING)



#### **PMI02 MAGNET**



#### Installation

Please contact Sales at Gentech for installation instructions (Ref. FI 1000-RI)

#### **Applications**

Please contact Sales at Gentech for applications relating to this product group.



Email: sales@gentech-international.co.uk Website: www.gentechinternational.com