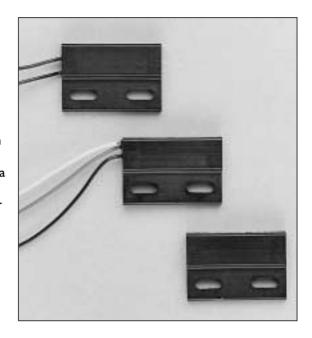

# POSITION SENSORS

The Gentech PSI and PS2 Series of magnetic reed switch position sensors provide reliability and a robust construction suitable for dirty, oily, greasy, wet and similarly harsh environments. Operated by a similarly packaged (PM Series) magnet, the combination is suitable for direct magnet or shunt operation. PS Series position sensors meet a wide variety of application needs in security and safety systems, office equipment, fluid level sensing and management, construction plant, the automotive and many other industries.

#### **Electrical Connections**

PS1 Range Switch Option 01 & 02 are fitted with 2 x 0.5 metre of 24AWG, 7/0.2mm stranded, with PVC insulation.

PSI Range Switch Option 03 is fitted with 3 x 0.5 metre of 24AWG, 7/0.2mm stranded, with PVC insulation.

PS2 Range Switch Option 01 & 02 are fitted with 2 x 0.5 metre of 20AWG stranded, UL1015 with orange PVC insulation.

PS2 Range Switch Option 03 is fitted with 3 x 0.5 metre of 24AWG stranded, ULI569 with black, yellow & blue PVC insulation.