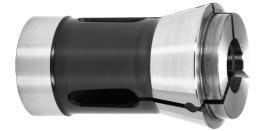

## collet chuck DIN6343 173E, round

## Execution:

- hardened and ground
- clamping bridge max. 0.1 mm of the nominal diameter
- concentricity
- Ø 1-10 mm ≤ 20 µm
- Ø 11-30 mm ≤ 30 µm
- Ø 31-60 mm ≤ 40 µm
- ${\scriptstyle \bullet}$  up to Ø 8 mm smooth bore, from Ø 8.5 mm with crosswise grooves
- Other designs and complete sets can be supplied on request.

| Art. no.                 | 23327 010        |
|--------------------------|------------------|
| Brand                    | FAHRION          |
| Manufacturer Part Number | 10128010100      |
| Outer diameter           | 60 mm            |
| Diameter                 | 48 mm            |
| Length                   | 94 mm            |
| Clamping diameter        | 1 mm             |
| Profile shape            | Round and smooth |
| DIN                      | 173              |
| Diameter 2               | 48 mm            |
| Gross Weight             | 0.673 kg         |
| Product Group            | 235              |