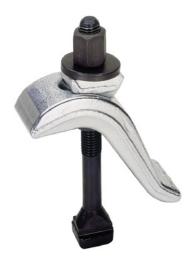

# infinitely adjustable clamp, complete

# Application:

For clamping workpieces. It is designed to withstand extremely high loads and is particularly suitable for clamping cutting tools and punches.

#### Version:

• made of steel, forged, tempered and galvanised.

## Advantage:

 The infinitely variable adjustable clamp quickly spans various clamping heights without any additional support and requires little space on the machine table.

| Art. no.                               | 26223 040 |
|----------------------------------------|-----------|
| For table grooves according to DIN 650 | 18 mm     |
| Min./max. clamping height              | 0-75 mm   |
| Clamping shoe length                   | 140 mm    |
| Clamping shoe width                    | 50 mm     |
| Bore diameter                          | 17 mm     |
| Distance 2                             | 60 mm     |
| Distance                               | 30 mm     |
| Distance 1                             | 55 mm     |
| Slot nut width of clamping screw       | 18 mm     |