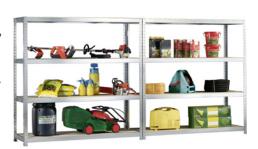

## Application:

Wide-span racks offer large storage areas for bulky parts and particularly large and/or heavy items

META wide-span racks - the boltless **META SPEED RACK** or the bolted **META MINI-RACK** - are ideal for storing bulky goods of light to medium weight in trade, industry and crafts. They can be used across different industries in a variety of ways. Both systems are available with either chipboard shelves or steel shelves.

## **Execution:**

- Basic rack, can be expanded as required using an add-on rack
- Goods can be stored in a lying or standing position
- Shelves adjustable in increments of 50 mm
- Step struts with a 200 mm perforation grid to accommodate separator bars