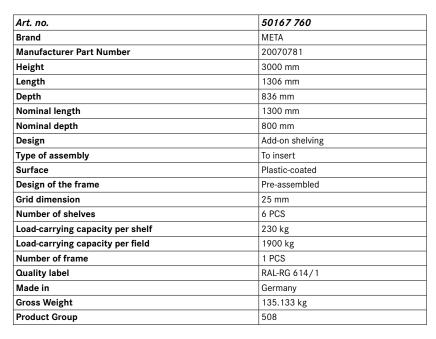

# META CLIP boltless rack with shelves

Load capacity per bay 100/230 kg, plastic coated

#### Executions

- Double-row boltless rack with pre-assembled frame = clinched frame
- Both rows securely connected on the back
- Shelves height-adjustable, spacing 25 mm
- Shelves with a 50 mm hole grid to accommodate accessories
- Basic rack planning dimensions: Nominal length + 56 mm, 2 x nominal depth + 75 mm