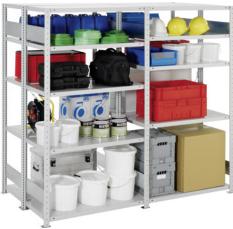

# META CLIP boltless rack with shelves

Load capacity per bay 100/230 kg, plastic coated

### Application:

Universal rack system for all storage applications, quick setup or conversion through simple plugging of the shelves, can be assembled without tools.