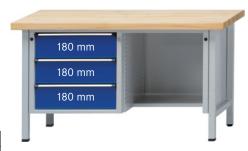

## cabinet workbench series V 1500 with knee space Zinc sheet coating 1500 mm, 3 drawers with full extension

## **Execution:**

- Solidly welded steel sheet construction
- Base made of square-section steel tube 45 x 45 x 2 mm, with level compensation
- 3 drawers with 100% full extension on the left, front height 180 mm, recessed shelf on the right