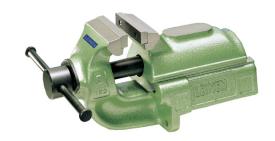

## Parallel vice 80–150 mm, heavy-duty version With rear opening action, made of grey cast iron

## **Execution:**

- High-quality grey cast iron with pearlitic texture
- Hardened, ribbed steel jaws can be swapped for smooth, ground steel jaws
- Smooth-running spindle with trapezoidal thread
- High-quality hammertone finish, green (similar to RAL 6011)

- Excellent clamping precision thanks to long, prismatic precision guide
- Spindle protected from dirt and damage by covering

| Art. no.                 | 51035 150      |
|--------------------------|----------------|
| Jaws width               | 125 mm         |
| Min./max. clamping width | 0-200 mm       |
| Clamp in depth           | 75 mm          |
| Weight                   | 29 kg          |
| Colour                   | Green          |
| Material                 | Grey cast iron |
| Product Group            | Prod. Gr. 512  |