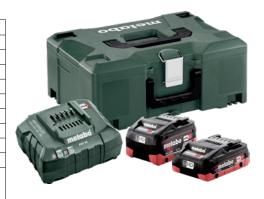

## Basic set 18 V LiHD 1x4 Ah + 1x5.5 Ah

## metabo

| Art. no.                                   | 70377 847                                       |
|--------------------------------------------|-------------------------------------------------|
| Туре                                       | LiHD 18 V/4 Ah + 18 V/5.2 Ah                    |
| Nominal voltage                            | 230 V/AC                                        |
| Battery included                           | Yes                                             |
| Type of rechargeable battery/battery       | LiHD                                            |
| Battery voltage                            | 18 V                                            |
| Number of rechargeable batteries/batteries | 2 PCS                                           |
| Rechargeable battery/battery capacity      | 5.5 Ah                                          |
| Rechargeable battery/battery capacity 2    | 4 Ah                                            |
| Charging current                           | 8 A                                             |
| Included in delivery                       | 1x 18 V/4 Ah LiHD battery + 1x 18 V/5.5 Ah LiHD |
|                                            | rechargeable battery, ASC 55 quick charger, in  |
|                                            | Metaloc                                         |