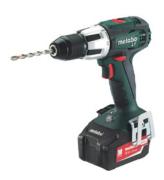

## METABO cordless hammer drill SB 18 LT

Li-ion 18 V

## Application:

For drilling boreholes in particularly solid materials using mechanical impact.

### Version:

- Spindle with hexagon socket for screwdriver bits for working without a drill chuck
- Integrated LED work light
- Battery capacity display

| Art. no.                                   | 71037 323                                             |
|--------------------------------------------|-------------------------------------------------------|
| Model                                      | SB 18 LT                                              |
| Battery included                           | Yes                                                   |
| Applications                               | Light screw/drill application                         |
| Manufacturer Article Number                | 602103500                                             |
| Type of rechargeable battery/battery       | Li-lon                                                |
| Number of rechargeable batteries/batteries | 2 PCS                                                 |
| Rechargeable battery/battery capacity      | 4 Ah                                                  |
| Battery voltage                            | 18 V                                                  |
| Max. drilling diameter in steel            | 13 mm                                                 |
| Idle speed 2nd gear min./max.              | 0-1600 rpm                                            |
| Max. drilling diameter in wood             | 38 mm                                                 |
| Idle speed 1st/2nd gear min./max.          | 0-450 / 0-1600 rpm                                    |
| Max. impact rate                           | 27200 rpm                                             |
| Weight                                     | 1.9 kg                                                |
| Max. torque hard/soft                      | 60 / 34 Nm                                            |
| Max. torque for hard screwing application  | 60 Nm                                                 |
| Max. torque for soft screwing application  | 34 Nm                                                 |
| Max. torque                                | 60 Nm                                                 |
| Min./max. drill chuck span width           | 1.5-13 mm                                             |
| Included in delivery                       | 2x rechargeable batteries, ASC 30-36 V charger,       |
|                                            | quick-action drill chuck, belt hook and bit depot, in |
|                                            | plastic case                                          |