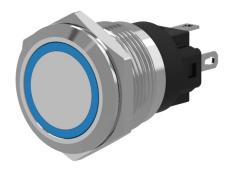

## 82-6551.1113 - Illuminated pushbutton 22 mm Aluminium, momentary

Attention: The preview is based on a sample product. This can differ from your current configuration.

#### **Front**

Front shape round
Front ring shape flush
Front dimension Ø 25 mm
Front bezel material Aluminium

#### Illumination

Illumination Ring with red LED

#### **Function**

Illuminated pushbutton

eao 🔳