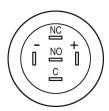

rating-/Indication part

Lens optics opaque
Lens material Aluminium
Lens profile flat
Lens illumination illuminative
Lens colour natural anodized

#### **IP-Rating**

Front protection IP65, IP67

#### **Connection Method**

Terminal Solder 2.8 x 0.5 mm

#### **Actuator**

Switching action Momentary

#### Switching element

Switching current 3 A
Contact material Silver
Contacts 1 C

Switching system Snap-action switching element

Switching voltage 240 V AC/DC

#### Illumination

Illumination Ring with red LED

#### **Function**

Illuminated pushbutton

eao 🔳

# EAO – Your Expert Partner for **Human Machine Interfaces**

### 82-6551.1113 - Illuminated pushbutton 22 mm Aluminium, momentary

#### **Dimensions**



#### **Mounting cut-outs**



#### Wiring diagram



#### **Component layout**



#### Legend

Switching action: B = Momentary Contacts: C = Changeover