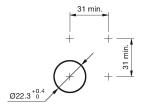

#### **Mounting cut-outs**

#### Mounting

Design flush
Mounting cut-out Ø 22,3 mm