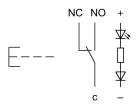

#### Wiring diagram

#### **Component layout**

#### Legend

Switching action: B = Momentary Contacts: C = Changeover

#### Switching element

Switching current 3 A
Contact material Silver
Contacts 1 C

Switching system Snap-action switching element

Switching voltage 240 V AC/DC