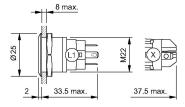

#### **Dimensions**

#### Mounting

Design flush
Mounting cut-out Ø 22,3 mm

#### **Front**

Front shape round
Front ring shape flush
Front dimension Ø 25 mm
Front bezel material Aluminium