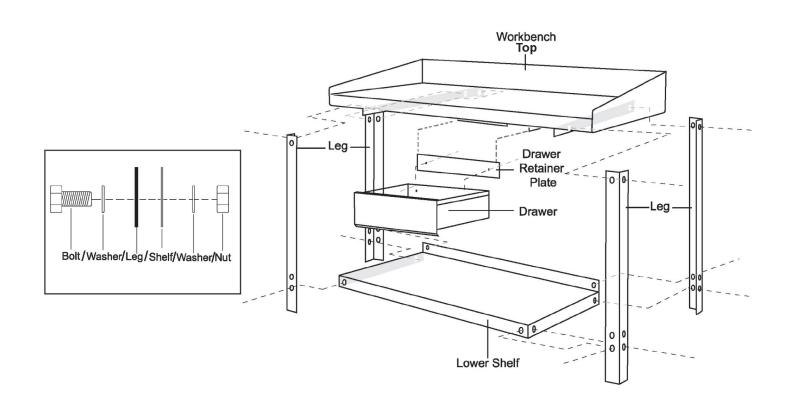

## Workbench Steel with 1 Drawer Model No: AP1010.V3 / AP1015.V3 / AP1020.V3

| Item | Part No.     | Description                       |
|------|--------------|-----------------------------------|
| 1    | AP1010.V3-01 | Lock And Key Assy                 |
| 2    | AP1010.V3-02 | Bolt,Nut And Star Washer, 10x20mm |
| 3    | AP1010.V3-03 | Rd Head S/T Screw 5.5 x 8.5 Black |
| 4    | AP1010.V3-04 | Corner Post                       |

| Item | Part No.     | Description                              |
|------|--------------|------------------------------------------|
| 5    | AP1010.V3-05 | Drawer                                   |
| 6    | AP1010.V3-06 | Fixing Kit, Complete                     |
|      | AP1          | Single Drawer Unit (AP10 & AP30 Benches) |