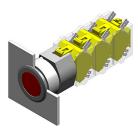

### 704.012.518 - Pushbutton actuator

Attention: The preview is based on a sample product. This can differ from your current configuration.