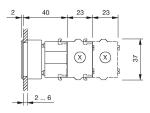

### Dimensions

X = Screw terminal

### Mounting cut-outs

PIT = Push-in terminal