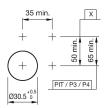

### Mounting

Mounting cut-out Design

### Mounting cut-outs

PIT = Push-in terminal