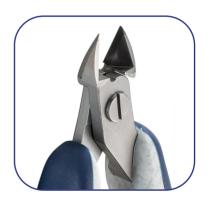

The oval geometry provides excellent resistance, while the 141TX head dimensions offer the best advantage to access small areas. The short blade length transmits the operator's full cutting force. The flush cutting edge is suitable to perform clean cuts on the hardest wires. The 141TX is equipped with an ESD Ergo-tek slim handle which allows an excellent grip, suitable to environments and to components susceptible to electrostatic discharge. The

Tungsten Carbide insert blades are 82HRC hardness.

Head description: Small, Oval

Cutting edges: Flush

**Cutting capacity:** soft wire 0.10 mm (38 AWG)

Blade material: Tungsten carbide (TX)

**Body material:** High carbon-chromium low alloy steel (100Cr6)