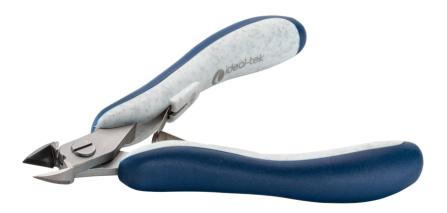

## **Product Datasheet**

Product code: ES141TX.CR.BGO

**Product type:** Tungsten Carbide Cutters

Made in: Switzerland

**Description:** The 141TX is a high precision cutter belonging to the small Tungsten Carbide cutters family.

The oval geometry provides excellent resistance, while the 141TX head dimensions offer the best advantage to access small areas. The short blade length transmits the operator's full cutting force. The flush cutting edge is suitable to perform clean cuts on the hardest wires. The 141TX is equipped with an ESD Ergo-tek slim handle which allows an excellent grip, suitable to environments and to components susceptible to electrostatic discharge. The

Body finishing: Sandblasted

Handle material: Ergo-tek Slim - Thermoplastic Elastomer + PP compound

Picture:

**Dimensions:** OAL (A) 120.0 mm – 4.724 inch

Width 60.0 mm - 2.362 inchHeight 18.0 mm - 0.709 inch