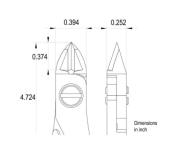

Body finishing: Sandblasted

Handle material: Ergo-tek Slim - Thermoplastic Elastomer + PP compound

Picture:

**Dimensions:** OAL (A) 120.0 mm – 4.724 inch

Width 60.0 mm - 2.362 inchHeight 18.0 mm - 0.709 inch

Head

dimensions: Width (C) 10.0 mm - 0.394 inch

Thickness (D) 6.4 mm - 0.252 inch B 9.5 mm - 0.374 inch F 0.4 mm - 0.016 inch

ideal-tek.com REV.00 - 14.02.2022