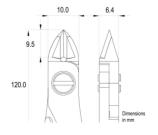

Body finishing: Sandblasted

Handle material: Ergo-tek Slim - Thermoplastic Elastomer + PP compound

Picture:

**Dimensions:** OAL (A) 120.0 mm – 4.724 inch

Width 60.0 mm - 2.362 inchHeight 18.0 mm - 0.709 inch

Head

dimensions: Width (C) 10.0 mm - 0.394 inch

Thickness (D) 6.4 mm - 0.252 inch B 9.5 mm - 0.374 inch F 0.4 mm - 0.016 inch

ideal-tek.com REV.00 - 14.02.2022