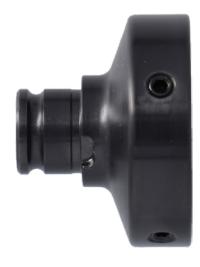

## **Die holder with quick-change system** For mounting in basic holders with quick-change system

## Application:

Die holder with quick-change system for holding dies. The die holder is inserted into the basic holder using the quick-change mechanism and then pushed onto the arbour. On approaching the tailstock spindle, the tool is positioned straight and the thread can be cut.

## Advantage:

- User-friendly machine handling thanks to quick-change system
- Reliable positioning and precise thread cutting without stripping threads
- No thread distortion

| Art. no.                  | 13535 550 |
|---------------------------|-----------|
| Suitable for mandrel size | 2         |
| Suitable for die size     | 25 x 9 mm |
| Gross Weight              | 0.160 kg  |
| Product Group             | 1DE       |