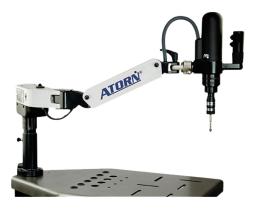

# Application

For the creation of threads and for other mechanical operations. Easy to use with a variety of possible adjustments

## Version

- electrically driven motor, 220V
- for vertical and horizontal thread cutting
- manual speed control by means of a potentiometer
- operation with standard quick-change inserts
- Thread cutting performance: Steel M2 M14
- Thread cutting performance: aluminium M2 M16
- automatic tool lubrication and pneumatic version available on request
- Supplied with basic tool chuck, articulated arm for vertical thread cutting, swivel adapter for horizontal thread cutting. (please order quick-change inserts separately)
- workspace height 565mm
- workspace radius 75mm to 885mm

## Delivery

With basic tool holder. Articulated arm and swivel adapter for vertical and horizontal thread cutting. Please order quick-change inserts separately

| Art. no.                 | 21616 001   |
|--------------------------|-------------|
| Min./max. rotation speed | 300-600 rpm |
| Max. torque              | 34 Nm       |