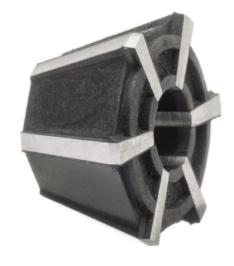

### Execution:

- Clamping segments are securely attached with special rubber.
- Clamping segments move in parallel along the complete clamping range.
- High radial clamping force
- Tool shank is clamped along the entire length of the hole.

### Advantage:

- Centric and precise clamping within the entire clamping range.
- Concentricity properties remain constant even with tolerance clamping.
- Concentricity properties remain constant even with tolerance clamping