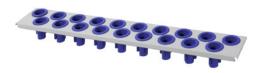

## Support profiles with plastic inserts For HK drawer cabinets, system B (1022 mm)

## Execution:

- Made of sheet steel
- Equipped with plastic inserts for holding tools
- Maximum 3 support profiles per drawer can be inserted in system 550 B
- Maximum 4 support profiles per drawer can be inserted in system 700 B
- Maximum 5 support profiles per drawer can be inserted in system 800 B

## Advantage:

Support profiles with various tool holders can be individually inserted as required in each drawer (see application example)

| Art. no.                 | 50654 150 |
|--------------------------|-----------|
| Brand                    | НК        |
| Manufacturer Part Number | 50654150  |
| Depth                    | 133 mm    |
| Width                    | 914 mm    |
| Gross Weight             | 0.060 kg  |
| Product Group            | 507       |